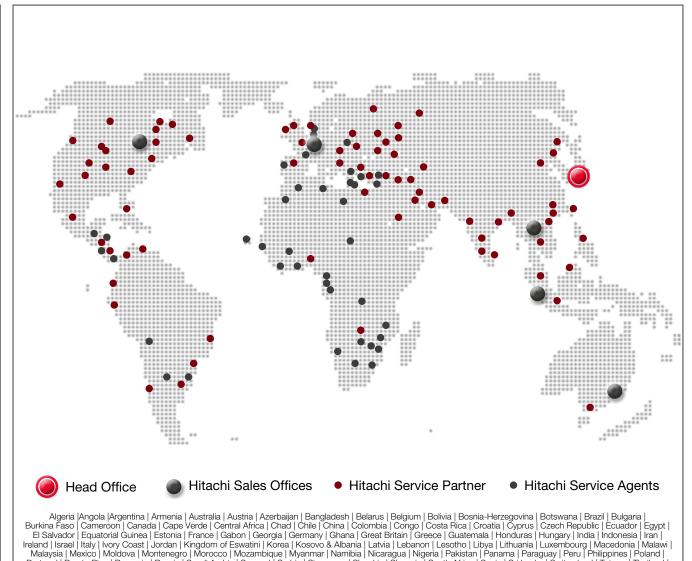

# Global Support

Hitachi will support you and your customers directly and through a network of independent service providers around the world.

Wherever you deliver your solution, with over 100 global service locations, you can be assured the support of an expert Hitachi representation.

From installation and commissioning to on-going maintenance, provision of parts and consumables, and emergency breakdown support, we will keep you and your customers satisfied.

Portugal | Puerto Rico | Romania | Russia | Saudi Arabia | Serbia | Singapore | Slovakia | Slovenia | South Africa | Spain | Sri Lanka | Switzerland | Taiwan | Thailand |
Tunisia | Turkey | UAE | Ukraine | United States of America | Uruguay | Venezuela | Vietnam | Zambia | Zimbabwe